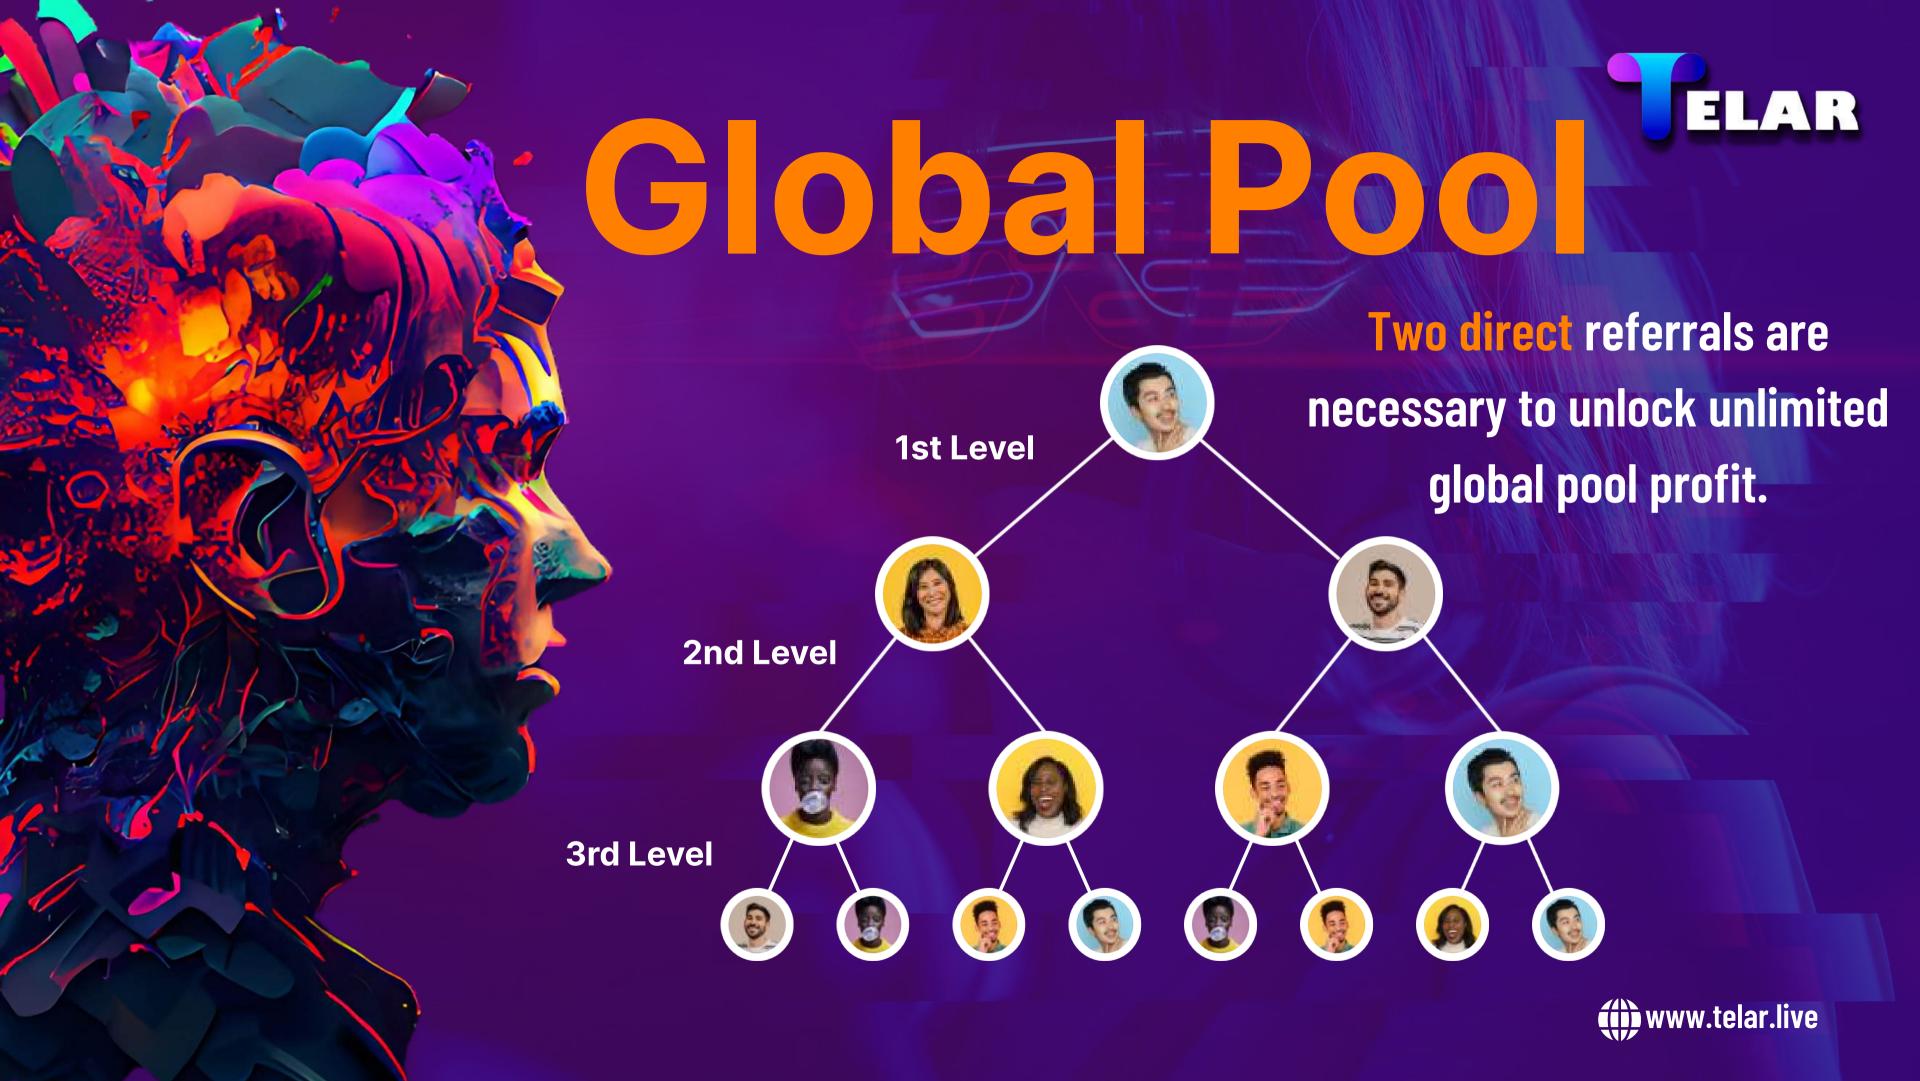

# WHAT IS "TELAR TRITRIX"?

6 MATRIX

3 LEVELS

UNLIMITED \$
DOLLAR

"Crypto made simple: start with baby steps, check reliability, and upgrade when you're sure!"