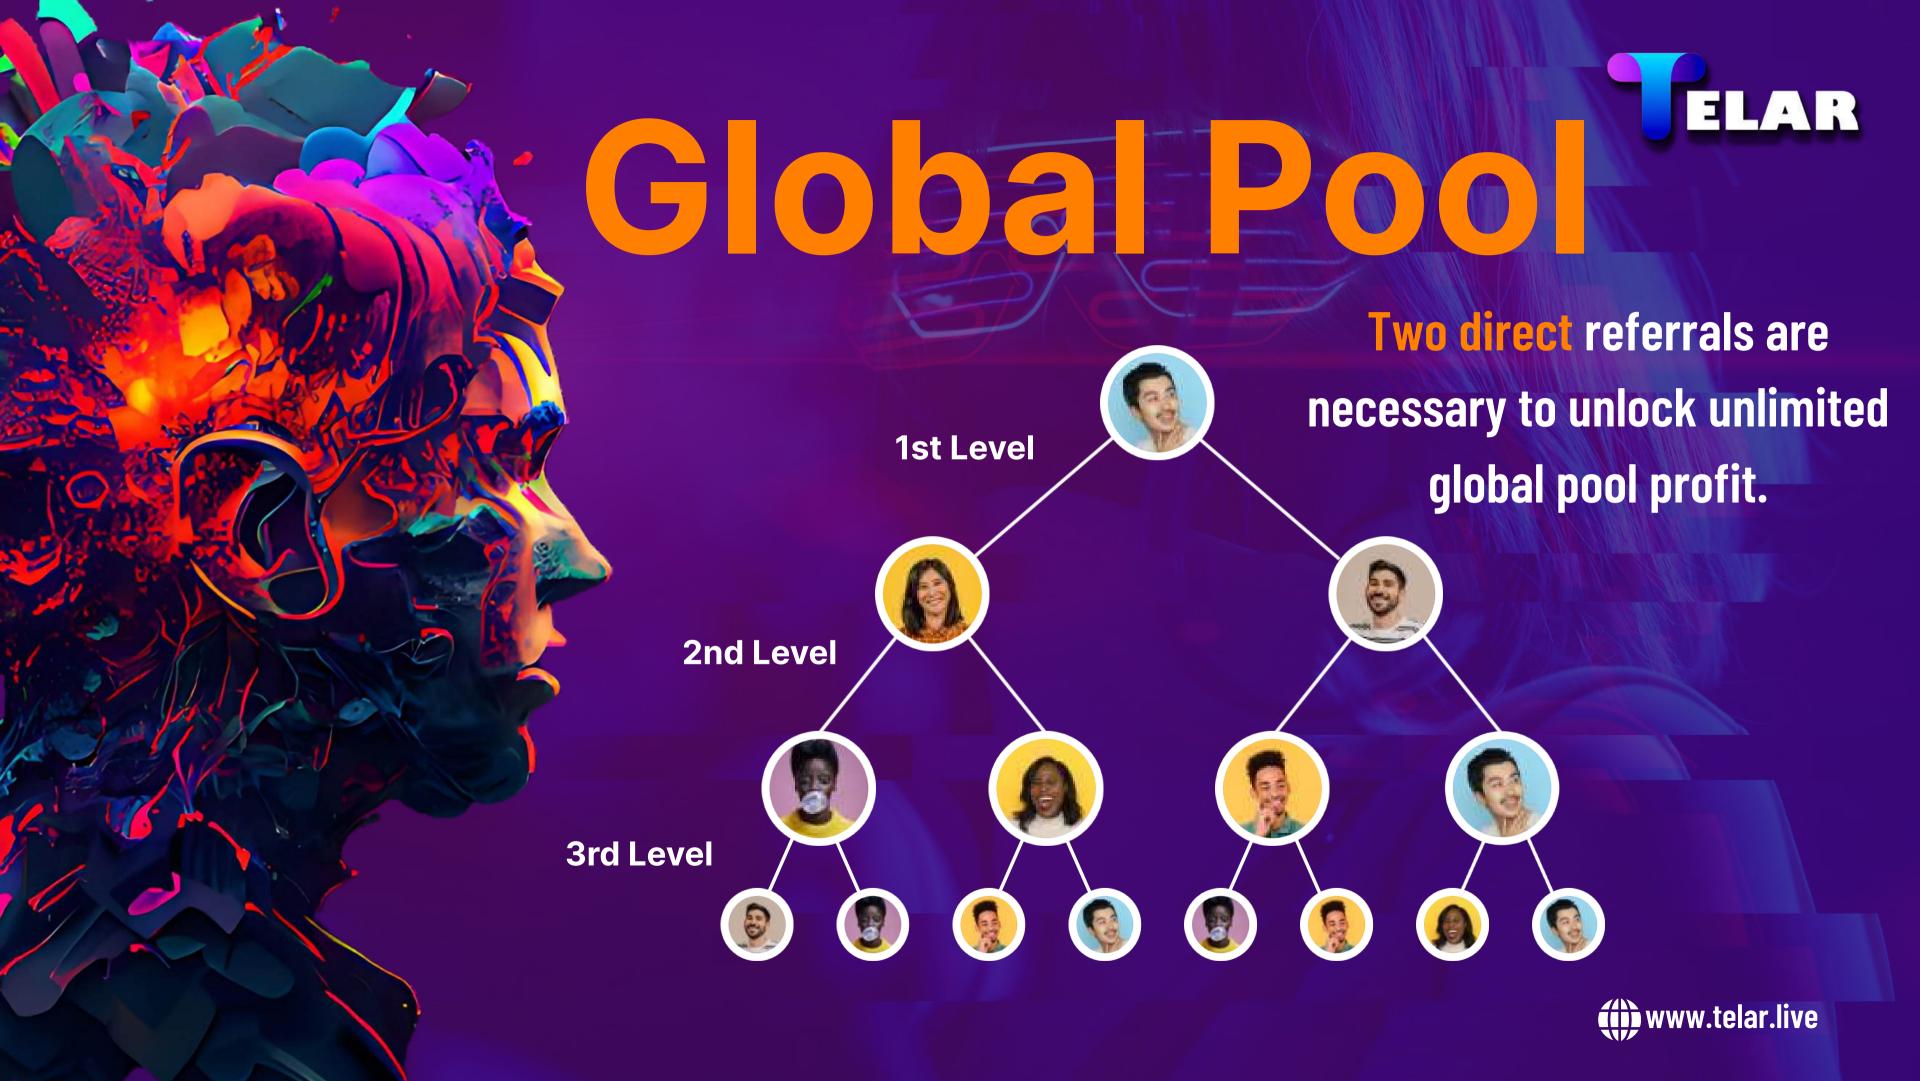

### MATRIX 1 \$6

**COMPRISES OF 3 LEVELS** 

EARN UNLIMITED TIMES

MATRIX 2 COMPLETES: \$160.

2 DIRECT PARTNERS ARE NECESSARY

**SELECT PACKAGES** 

#### 2 DIRECT REFERRALS ARE NECESSARY

| LEVEL | MATRIX | AMOUNT | TOTAL<br>AMOUNT | UPGRADE          | REBIRTH | PROFIT | DIRECT |
|-------|--------|--------|-----------------|------------------|---------|--------|--------|
| 1     | 2      | \$5    | \$10            | \$10             |         |        | 2      |
| 2     | 4      | \$10   | \$40            | \$20             |         | \$20   |        |
| 3     | 8      | \$20   | \$160           | Matrix 2<br>\$15 | 1       | \$140  |        |

TOTAL PROFIT: \$160 (OnRepeat)

Note: One time \$5 BEP20 deduction for Guider Bonus generation in the level 1 of Matrix 1.

Comprises of 3 levels, and one can earn unlimited times from the same matrix. Profit earned every time when Matrix 1 completes: \$160 and 1 Rebirth ID in same Matrix.